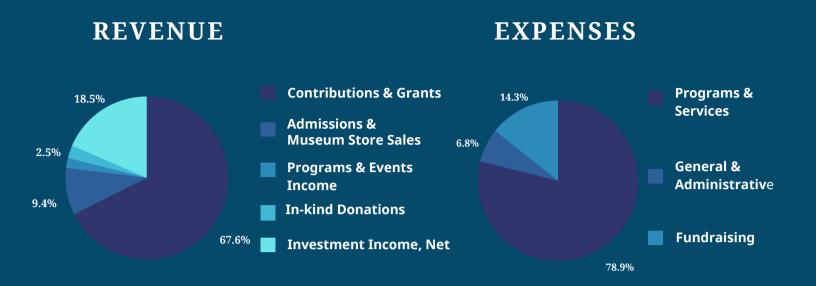

# 2021 FINANCIAL REPORT

|                                                               | 100                              | 2021                                  | 2020                           |
|---------------------------------------------------------------|----------------------------------|---------------------------------------|--------------------------------|
| SUPPORT AND REVENUE                                           | Without<br>Donor<br>Restrictions | With Donor<br>Restrictions Total      | Total                          |
| Contributions and grants Admissions and museum store sales,   | \$ 832,677                       | \$ 193,571 \$ 1,026,248               | \$ 628,955                     |
| net of costs of good sold of \$17,760                         | 142,515                          | - 142,515                             | 165,882                        |
| Programs and events income                                    | 29,868                           | - 29,868                              | 257,463                        |
| In-kind donations Investment income, net                      | 38,414<br>281,254                | - 38,414<br>- 281,254                 | 41,262<br>41,155               |
| Other revenue                                                 | 201,254                          | - 201,234                             | 33,358                         |
| Net assets released from donor restrictions                   | 383,018                          | (383,018)                             |                                |
| Total support and revenue                                     | 1,707,748                        | (189,447) 1,518,301                   | 1,168,075                      |
| EXPENSES                                                      |                                  |                                       |                                |
| Program Services<br>General and Administrative<br>Fundraising | 1,099,313<br>94,660<br>199,535   | - 1,099,313<br>- 94,660<br>- 199,535  | 1,186,847<br>95,400<br>220,577 |
| Total expenses                                                | 1,393,508                        |                                       | 1,502,824                      |
| Change in net assets                                          | 314,240                          | (189,447) 124,793                     | (334,749)                      |
| Net assets at beginning of year                               | 1,379,049                        | 473,627 1,852,676                     | 2,187,425                      |
| NET ASSETS AT END OF YEAR                                     | \$ <u>1,693,289</u>              | \$ <u>284,180</u> \$ <u>1,977,469</u> | \$ <u>1,852,676</u>            |