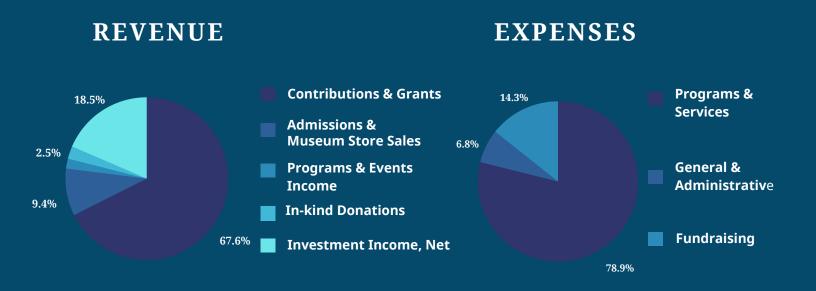

# 2021 FINANCIAL REPORT

|                                                             | 2021                             |                                   | 2020                     |
|-------------------------------------------------------------|----------------------------------|-----------------------------------|--------------------------|
| SUPPORT AND REVENUE                                         | Without<br>Donor<br>Restrictions | With Donor Restrictions Tota      | l Total                  |
| Contributions and grants Admissions and museum store sales, | \$ 832,677                       | \$ 193,571 \$ 1,026               | ,248 \$ 628,955          |
| net of costs of good sold of \$17,760                       | 142,515                          | - 142                             | ,515 165,882             |
| Programs and events income                                  | 29,868                           |                                   | ,868 257,463             |
| In-kind donations                                           | 38,414                           | - 38                              | ,414 41,262              |
| Investment income, net                                      | 281,254                          | - 281                             | ,254 41,155              |
| Other revenue                                               | 2                                |                                   | 2 33,358                 |
| Net assets released from donor<br>restrictions              | 383,018                          | (383,018)                         |                          |
| Total support and revenue                                   | 1,707,748                        | (189,447) 1,518                   | 301 1,168,075            |
| EXPENSES                                                    |                                  |                                   |                          |
| Program Services                                            | 1,099,313                        | - 1,099                           | ,313 1,186,847           |
| General and Administrative                                  | 94,660                           |                                   | ,660 95,400              |
| Fundraising                                                 | 199,535                          |                                   | 535 220,577              |
| Total expenses                                              | 1,393,508                        |                                   | .508 1,502,824           |
| Change in net assets                                        | 314,240                          | (189,447) 124                     | ,793 (334,749)           |
| Net assets at beginning of year                             | 1,379,049                        | 473,627 1,852                     | .676 2,187,425           |
| NET ASSETS AT END OF YEAR                                   | \$ <u>1,693,289</u>              | \$ <u>284,180</u> \$ <u>1,977</u> | ,469 \$ <u>1,852,676</u> |